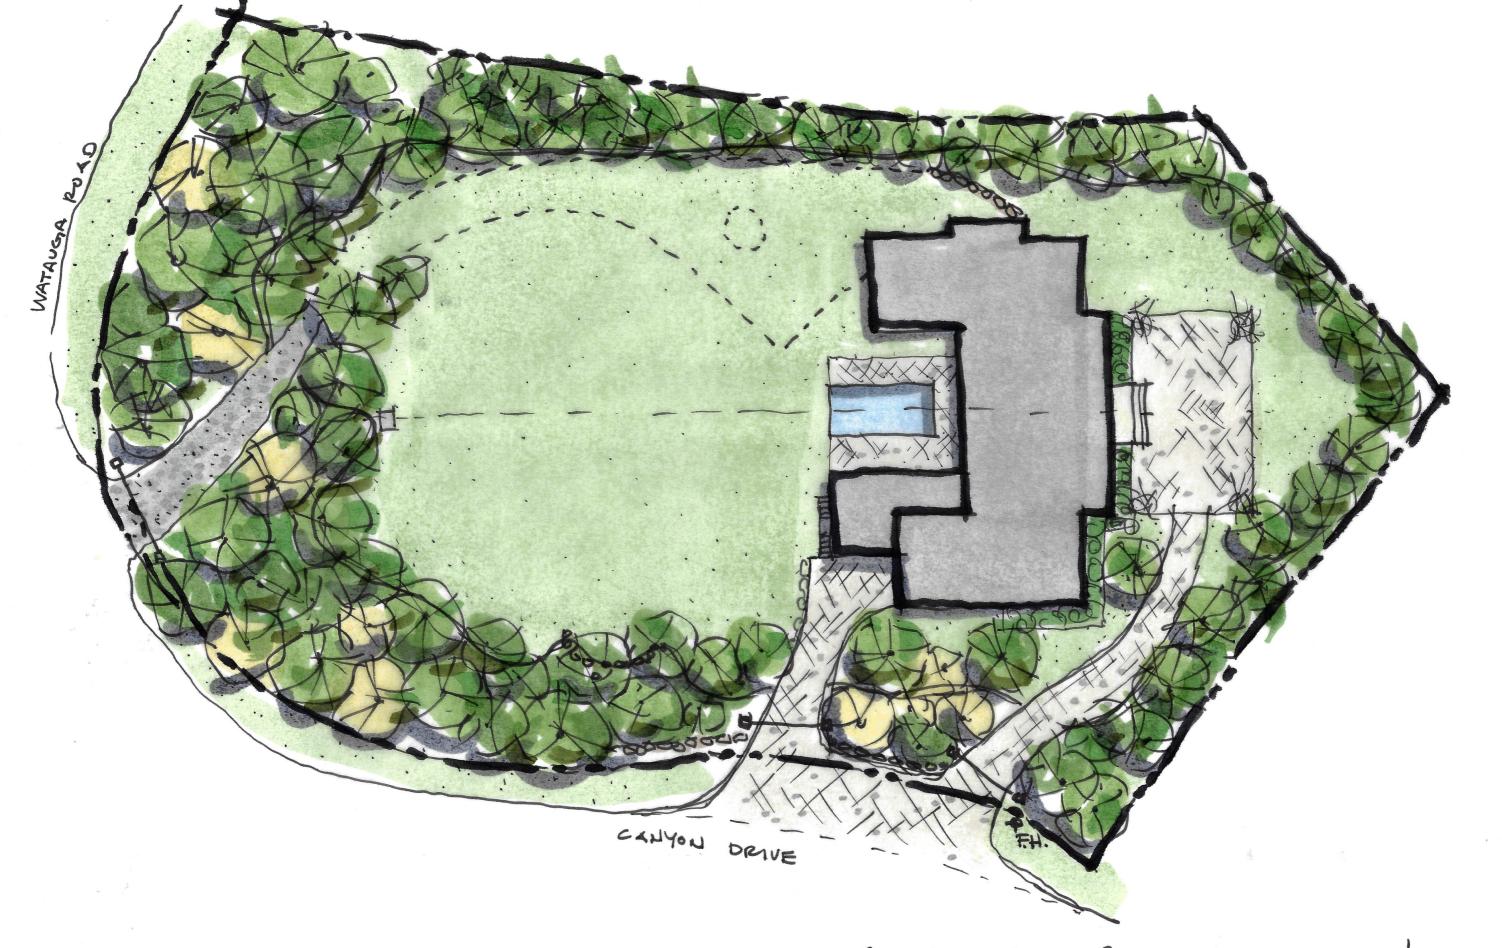

## **Canyon Drive Residence**

8738-8740 Canyon Drive Dallas, TX

## Courtyard house facing North or South

## Design points:

- Oriented around pool (24'x36' shown)
- Elevated lot allows for full basement with gravity drainage (no pumps req'd)
- Maximize open area and views
- Maintain privacy and security
- 300 meter walking trail around perimeter
- Elevator connected levels
- Front and rear lawn areas to be re-graded and smoothed out

Basement Level 6,000 sf

- -8+ car garage
- -Sports Court
- -Exercise room
- -Golf simulator
- -Media room
- -Storm Shelter (entire basement)

First Level 6,000 sf

- -Entry and Formals
- -Living/Kitchen Wing
- -Primary Bedroom Wing
- -4-seasons room

Second Level 4,000 sf

- -4-5 bedroom suites
- -Upstairs living
- -Laundry

Total area potential 16,000 sf

THOMES WEBER ARCHITECT APRIL'24

THOMAS WERER ARCHIEGT APPIL'2