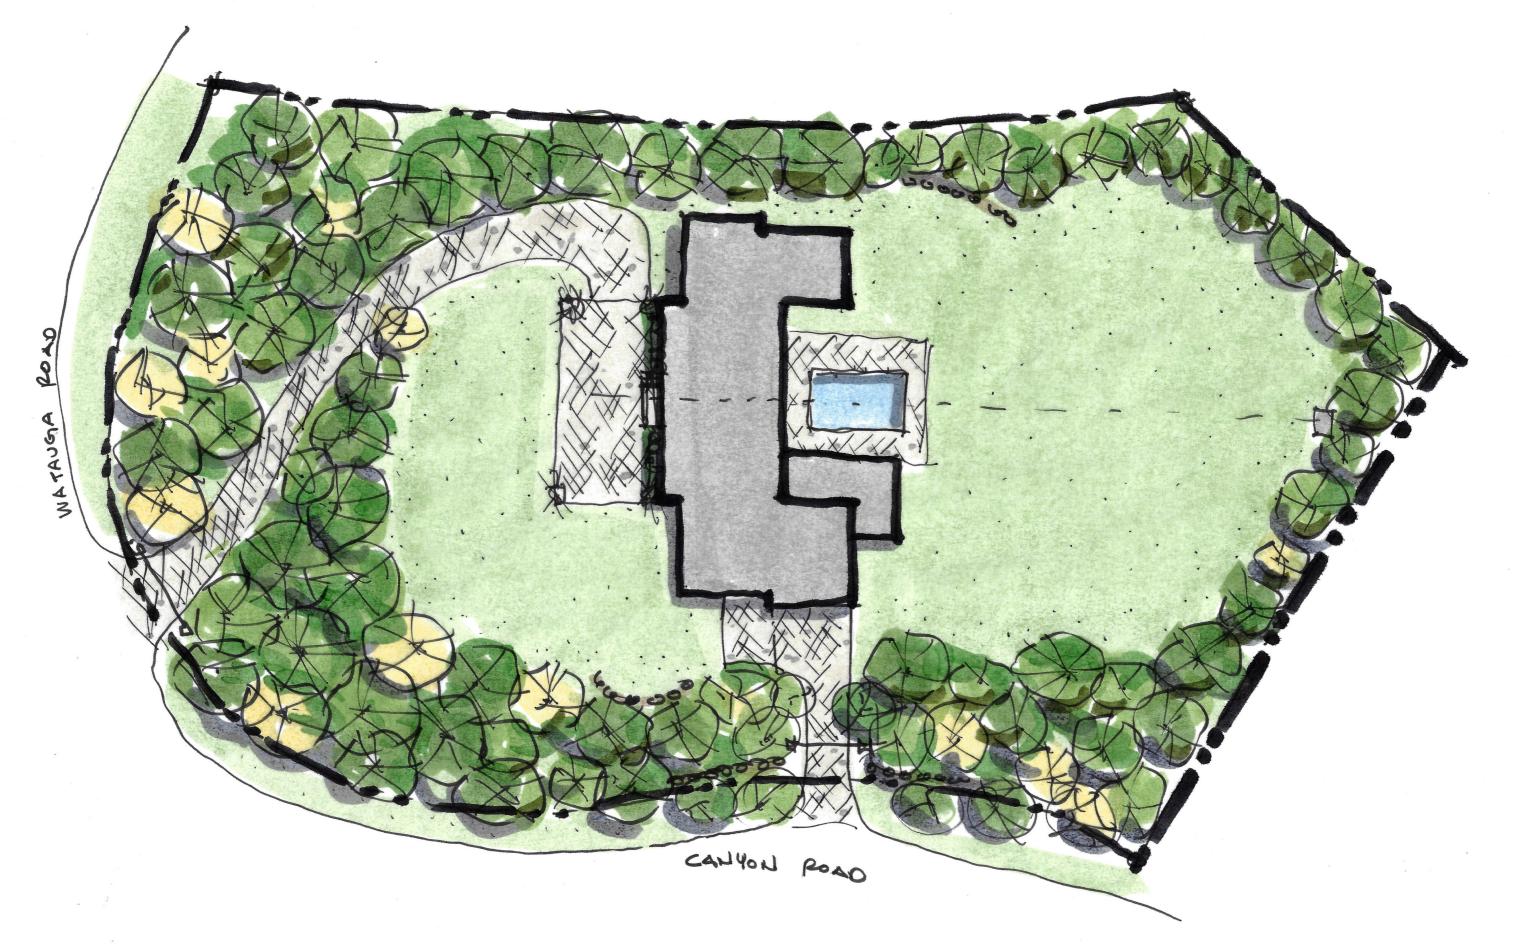

## **Canyon Drive Residence**

8738-8740 Canyon Drive Dallas, TX

## Courtyard house facing North or South

## Design points:

- Oriented around pool (24'x36' shown)
- Elevated lot allows for full basement with gravity drainage (no pumps req'd)
- Maximize open area and views
- Maintain privacy and security
- 300 meter walking trail around perimeter
- Elevator connected levels
- Front and rear lawn areas to be re-graded and smoothed out

Basement Level 6,000 sf

- -8+ car garage
- -Sports Court
- -Exercise room
- -Golf simulator
- -Media room
- -Storm Shelter (entire basement)

First Level 6,000 sf

- -Entry and Formals
- -Living/Kitchen Wing
- -Primary Bedroom Wing
- -4-seasons room

Second Level 4,000 sf

- -4-5 bedroom suites
- -Upstairs living
- -Laundry

Total area potential 16,000 sf

THOMES WEBER ARCHITECT APRIL'24

THOMAS WERER ARCHIEGT APPIL'2